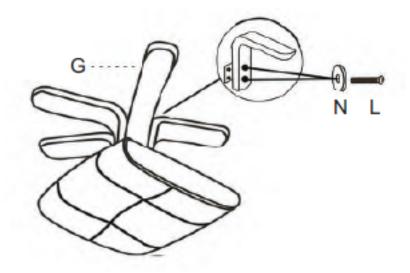

| Screws<br>Qty18           |



| S                       |  |
|-------------------------|--|
| Footstool plate<br>Qty4 |  |
|                         |  |
|                         |  |



### STEP 2



Please ensure that the holes (A) for the backrest fitting are at he rear of the base and opposite the adjustment bar (B). Do not tighten screws until product is fully assembled.



### STEP 4





### STEP 6





### STEP 8



### WARRANTY

Thank you for purchasing a product from Global Furniture Alliance. These products have been made to demanding, high-quality standards and are guaranteed for domestic use against manufacturing faults for a period of 12 months from the date of purchase.

This warranty does not affect your statutory rights.

We reserve the right to repair or replace the defective product, at its discretion.

This product is guaranteed for 12 months if used for normal purposes. Any warranty is invalid if the product has been overloaded or subject to neglect, improper use or an attempted repair by other than an authorized agent. Heavy-duty or daily professional/commercial usage are not guaranteed.

Due to continuous product improvement, we reserve the right to change the product sp