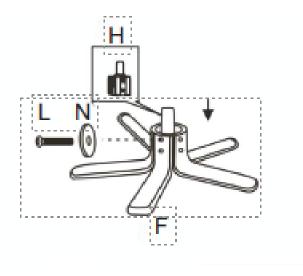

### STEP 2

Please ensure that the holes (A) for the backrest fitting are at he rear of the base and opposite the adjustment bar (B). Do not tighten screws until product is fully assembled.