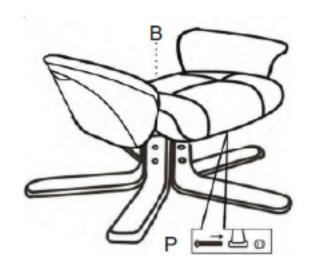

### STEP 2

Please ensure that the holes (A) for the backrest fitting are at he rear of the base and opposite the adjustment bar (B). Do not tighten screws until product is fully assembled.