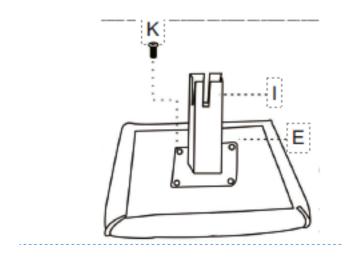

### STEP 2

Please ensure that the holes (A) for the backrest fitting are at he rear of the base and opposite the adjustment bar (B). Do not tighten screws until product is fully assembled.