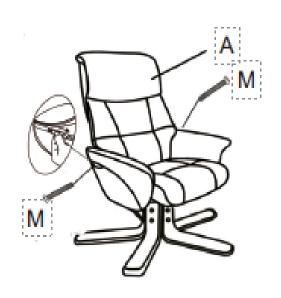

| Screws<br>Qty18           |



| S                       |  |
|-------------------------|--|
| Footstool plate<br>Qty4 |  |
|                         |  |
|                         |  |



### STEP 2



Please ensure that the holes (A) for the backrest fitting are at he rear of the base and opposite the adjustment bar (B). Do not tighten screws until product is fully assembled.



### STEP 4





### STEP 6





### STEP 8



### WARRANTY

Thank you for purchasing a product from Global Furniture Alliance. These products have been made to demanding, high-quality standards and are guaranteed for domestic use against manufacturing faults for a period of 12 months from the date of purchase.

This warranty does not affect your statutory rights.

We reserve the right to repair or replace the defective product, at its discretion.

This product is guaranteed for 12 months if used for normal purposes. Any warranty is invalid if the product has been overloaded or subject to neglect, improper use or an attempted repair by other than an authorized agent. Heavy-duty or daily professional/commercial usage are not guaranteed.

Due to continuous product improvement, we reserve the right to cha