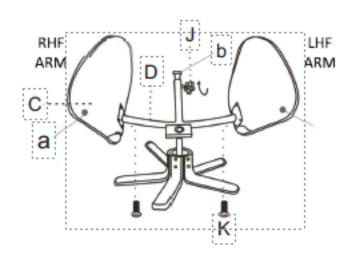

| G X4                      | H ON THE RESERVE OF T |                           |
|---------------------------|--------------------------------------------------------------------------------------------------------------------------------------------------------------------------------------------------------------------------------------------------------------------------------------------------------------------------------------------------------------------------------------------------------------------------------------------------------------------------------------------------------------------------------------------------------------------------------------------------------------------------------------------------------------------------------------------------------------------------------------------------------------------------------------------------------------------------------------------------------------------------------------------------------------------------------------------------------------------------------------------------------------------------------------------------------------------------------------------------------------------------------------------------------------------------------------------------------------------------------------------------------------------------------------------------------------------------------------------------------------------------------------------------------------------------------------------------------------------------------------------------------------------------------------------------------------------------------------------------------------------------------------------------------------------------------------------------------------------------------------------------------------------------------------------------------------------------------------------------------------------------------------------------------------------------------------------------------------------------------------------------------------------------------------------------------------------------------------------------------------------------------|---------------------------|
| Footstool leg<br>Qty4     | Chair spindle<br>Qty1                                                                                                                                                                                                                                                                                                                                                                                                                                                                                                                                                                                                                                                                                                                                                                                                                                                                                                                                                                                                                                                                                                                                                                                                                                                                                                                                                                                                                                                                                                                                                                                                                                                                                                                                                                                                                                                                                                                                                                                                                                                                                                          | Footstool spindle<br>Qty1 |
| J                         | K                                                                                                                                                                                                                                                                                                                                                                                                                                                                                                                                                                                                                                                                                                                                                                                                                                                                                                                                                                                                                                                                                                                                                                                                                                                                                                                                                                                                                                                                                                                                                                                                                                                                                                                                                                                                                                                                                                                                                                                                                                                                                                                              | L                         |
|                           |                                                                                                                                                                                                                                                                                                                                                                                                                                                                                                                                                                                                                                                                                                                                                                                                                                                                                                                                                                                                                                                                                                                                                                                                                                                                                                                                                                                                                                                                                                                                                                                                                                                                                                                                                                                                                                                                                                                                                                                                                                                                                                                                |                           |
| Adjustable handle<br>Qty1 | Screws<br>Qty12                                                                                                                                                                                                                                                                                                                                                                                                                                                                                                                                                                                                                                                                                                                                                                                                                                                                                                                                                                                                                                                                                                                                                                                                                                                                                                                                                                                                                                                                                                                                                                                                                                                                                                                                                                                                                                                                                                                                                                                                                                                                                                                | Screws<br>Qty18           |

| S                       |  |
|-------------------------|--|
| Footstool plate<br>Qty4 |  |
|                         |  |
|                         |  |