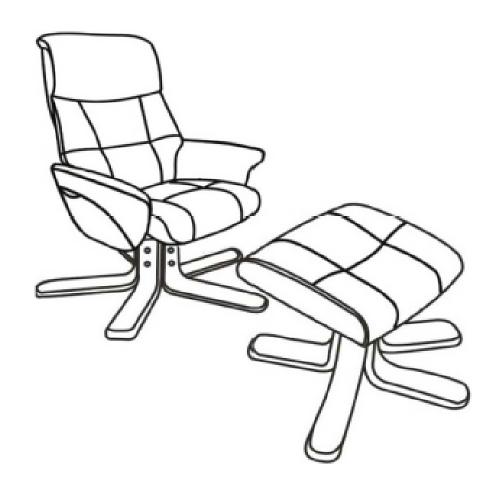

# **Marseille Swivel Recliner & Footstool**

This product is designed to seat people up to a maximum of 115kgs (18 stone)

Check and re-tighten parts/nuts & bolts every three months

For any assistance with assembly, please contact Global Furniture Alliance on 01291 645080 Option 2 or email service@gfa.uk.com