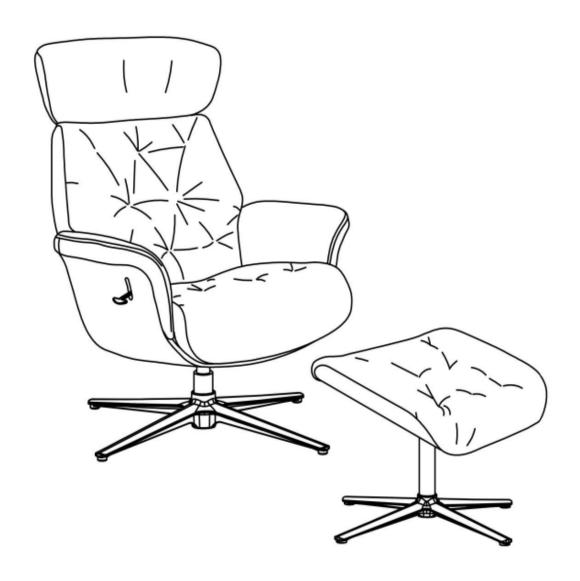

# NORDIC

Swivel Recliner & Footstool

This product is designed to seat people up to a maximum of 115kgs (18 stone)

Check and re-tighten parts/nuts & bolts every three months

For any assistance with assembly, please contact Global Furniture Alliance on 01291 645080 Option 2 or email service@gfa.uk.com