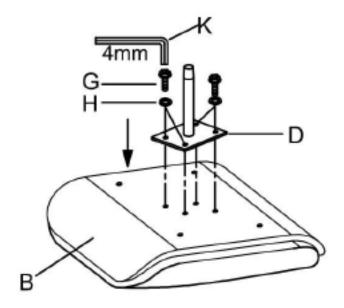

|       |

## STEP 1



### STEP 2



### STEP 3



### STEP 4



#### STEP 5



### WARRANTY

Thank you for purchasing a product from Global Furniture Alliance. These products have been made to demanding, high-quality standards and are guaranteed for domestic use against manufacturing faults for a period of 12 months from the date of purchase.

This warranty does not affect your statutory rights.

We reserve the right to repair or replace the defective product, at its discretion.

This product is guaranteed for 12 months if used for normal purposes. Any warranty is invalid if the product has been overloaded or subject to neglect, improper use or an attempted repair by other than an authorized agent. Heavy-duty or daily professional/commercial usage are not guaranteed.

Due to continuous product improvement, we