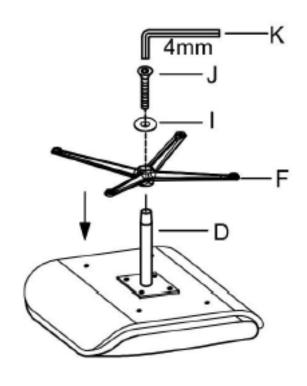

|       |

## STEP 1



### STEP 2



### STEP 3



### STEP 4



#### STEP 5



### WARRANTY

Thank you for purchasing a product from Global Furniture Alliance. These products have been made to demanding, high-quality standards and are guaranteed for domestic use against manufacturing faults for a period of 12 months from the date of purchase.

This warranty does not affect your statutory rights.

We reserve the right to repair or replace the defective product, at its discretion.

This product is guaranteed for 12 months if used for normal purposes. Any warranty is invalid if the product has been overloaded or subject to neglect, improper use or an attempted repair by other than an authorized agent. Heavy-duty or daily professional/commercial usage are not guaranteed.

Due to continuous product improvement, we reserve the r